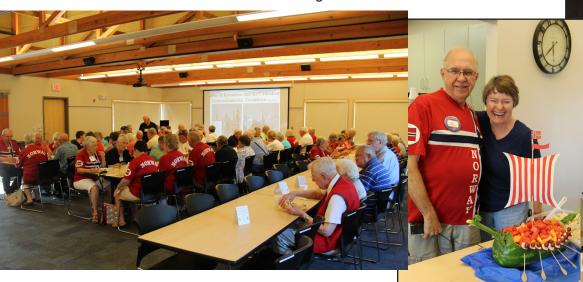

# JULY MEETING

For our July Meeting, once again, as we did last year, we traveled to La Crosse and enjoyed an evening with the Westby Lodge at Myrick park. It is a wonderful place to hold our joint meeting.

<---FUN FOOD!

Karen Henke made this very creative dragon boat out of a watermelon.

<--Dave Amdahl gave a very interesting talk on the Nidaros Cathedral in Trondheim.