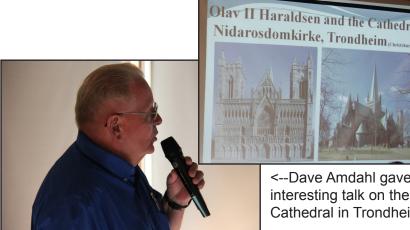

<---FUN FOOD!

Karen Henke made this very creative dragon boat out of a watermelon.

<--Dave Amdahl gave a very interesting talk on the Nidaros Cathedral in Trondheim.