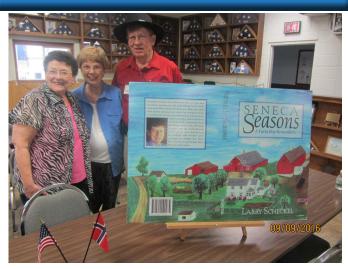

# SEPTEMBER MEETING

VP Thomas Trehus >> conducted the business meeting.

Larry and Anne Scheckel did a wonderful job sharing his story of his book "Seneca Seasons: a Farm Boy Remembers".

The Valheim Tidende
is the official publication of
Valheim Lodge 1-364. The
Tidende is published 6 times a
year by Valheim Lodge, Spring Grove,
MN. Annual membership in Valheim Lodge
includes subscription to this newsletter.