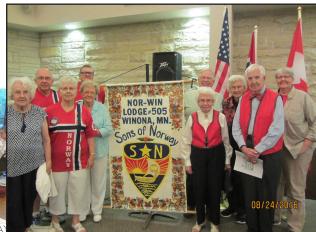

# AUGUST MEETING

Our August Meeting, we were guests of NorWin Lodge in Winona. Several of us traveled to Winona, had a great lunch and a very entertaining program about hymns in our hymnals, they all aren't what they used to be, and that's good!